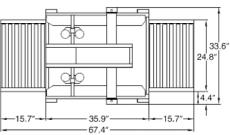

#### **SB-2EX FEATURES SB-2EX TAPING SPECIFICATIONS** • Plug-in and go operation Sealer Type Side belt, top and bottom case sealer • Fast and easy box size changes Machinery Makeup Industrial strength 12 gauge steel, powdered coated for durability Belt Speed • Industrial strength side belts 75 fpm Tape Speed 30 cases per min., depending on box size and operator efficienc • Interchangeable top and bottom tape cartridges Height Adjustment Standard adjustable legs for 18.1" to 32.3" conveyor heights • Emergency stop button **BOX SPECIFICATIONS** Length • Adjustable leg extensions 5" Minimum Box Size 4.0" 4.0" • Casters for transportation within plant Infini e 19.5" 19.5" Maximum Box Size · Front and rear pack tables to allow for case packing • Top squeezers push top fla for accurate case sealing