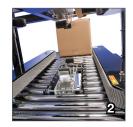

- 1. Top and bottom tape heads are interchangeable and are designed for easy threading
- 2. Industrial strength roller beds move boxes consistently through the taper
- 3. Adjustable side rails and tape head offer fast and easy case changes
- 4. Top and bottom tapeheads are identical and can be removed instantly without tools. Choose from two options.