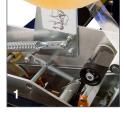

- 1. Top and bottom tape heads are interchangeable and are designed for easy threading
- 2. Industrial strength roller beds move boxes consistently through the taper
- 3. Adjustable side rails and tape head offer fast and easy case changes
- 4. Top and bottom tapeheads are identical and can be removed instantly without tools. Choose from two options.