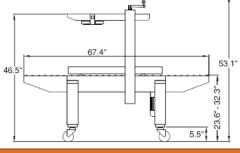

#### **SB-2EX FEATURES SB-2EX TAPING SPECIFICATIONS** • Plug-in and go operation Sealer Type Side belt, top and bottom case sealer • Fast and easy box size changes Machinery Makeup Industrial strength 12 gauge steel, powdered coated for durability Belt Speed • Industrial strength side belts 75 fpm Tape Speed 30 cases per min., depending on box size and operator efficienc • Interchangeable top and bottom tape cartridges Height Adjustment Standard adjustable legs for 18.1" to 32.3" conveyor heights • Emergency stop button **BOX SPECIFICATIONS** Length • Adjustable leg extensions 5" Minimum Box Size 4.0" 4.0" • Casters for transportation within plant Infini e 19.5" 19.5" Maximum Box Size · Front and rear pack tables to allow for case packing • Top squeezers push top fla for accurate case sealing