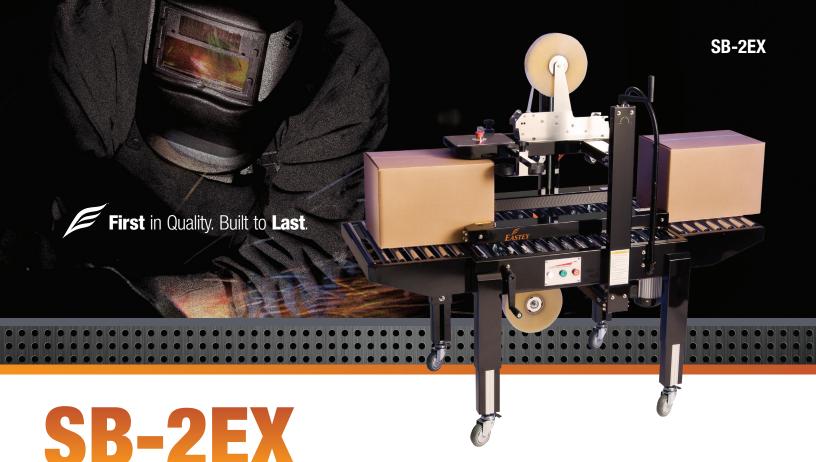

# SIDE BELT CASE TAPER

#### **MAXIMUM UPTIME**

Eastey's SB-2EX Case Taper offers the quality that you have come to rely on from Eastey. The system's unique and simple design has proven to be one of the most reliable case tapers on the market today, keeping production and maintenance efforts to a minimum and providing fast and efficient alternatives to hand taping.

#### INDUSTRIAL STRENGTH OPERATION

Dual 1/4 hp drive motors, aggressive industrial strength drive belts, and roller tables make SB-2EX a workhorse that will stand up to your toughest challenges. Each case taping machine is made from 12 gauge steel that will withstand even the most rugged applications. A powder coated exterior protects the machine from abusive conditions and guarantees years of use. Best of all, the SB-2EX is CE certified, so use s can be confident it wil consistently provide reliable, high quality case sealing.