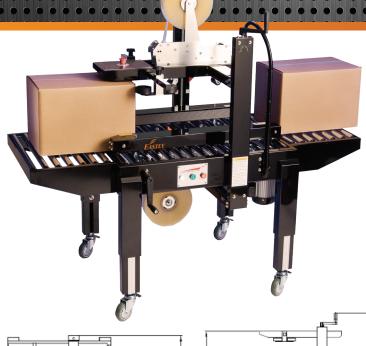

#### **WIDE STANDARD CASE RANGE**

The SB-2EX's side belts are great for light or heavy weight, narrow or small boxes. It is ideal for void-fill cases whe e the packaged product does not support the box.

## WIDE STANDARD CASE RANGE

The SB-2EX's side belts are great for light or heavy weight, narrow or small boxes. It is ideal for void-fill cases where the packaged product does not support the box.

### PRODUCTION MEETS VERSATILITY

SB-2EX offers fast and easy case changes with adjustable side rails and fl xibility for boxes 5" long and greater. Adjustments can be made on the fly with easy hand tigh en knobs and cranks which can be attached to either side of the machine. SB-2EX utilizes easy to load top and bottom tape cartridges and will seal boxes as narrow as 4.0" wide and as low as 4.0" tall.

#### **SB-2EX FEATURES SB-2EX TAPING SPECIFICATIONS** • Plug-in and go operation Sealer Type Side belt, top and bottom case sealer • Fast and easy box size changes Machinery Makeup Industrial strength 12 gauge steel, powdered coated for durability Belt Speed • Industrial strength side belts 75 fpm Tape Speed 30 cases per min., depending on box size and operator efficienc • Interchangeable top and bottom tape cartridges Height Adjustment Standard adjustable legs for 18.1" to 32.3" conveyor heights • Emergency stop button **BOX SPECIFICATIONS** Length • Adjustable leg extensions 5" Minimum Box Size 4.0" 4.0" • Casters for transportation within plant Infini e 19.5" 19.5" Maximum Box Size · Front and rear pack tables to allow for case packing • Top squeezers push top fla for accurate case sealing